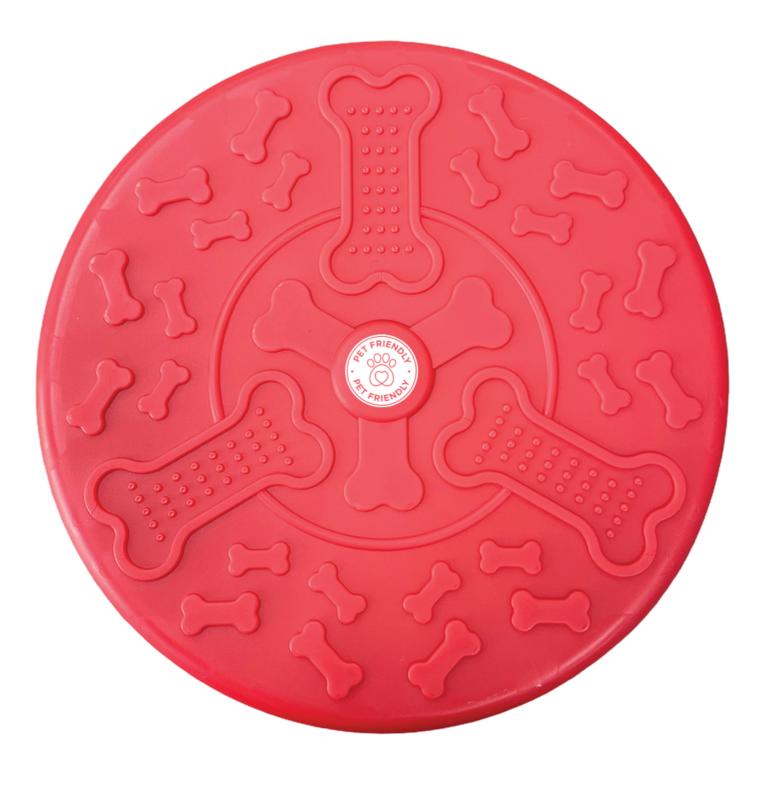

# Approval Proof

Side 1

Side 2

### **Product Colour**

Red

Pet Frisbee 187 mm diameter Branding Method: Sticker